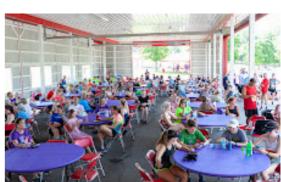

Attendees: Over 200 of our largest

contributors

MAY 20, 2023 @ R.J. CORMAN HEADQUARTERS, NICHOLASVILLE, KY

The Chrysalis House 5K Run/walk is a fun, family event at a beautiful course in Nicholasville, Kentucky. Registrants are eligible for cash prizes and random drawings. This event attracts individuals of all ages to support women in recovery and their families. Attendees: Over 250 runners/walkers from the greater Lexington area